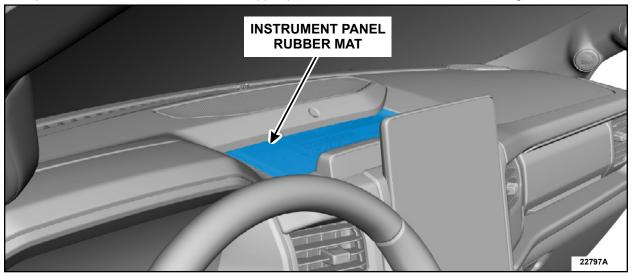

## **SERVICE PROCEDURE**

1. Replace the rubber mat located on the upper portion of the Instrument Panel. See Figure 1.

FIGURE 1

IMPORTANT NOTE: Federal law prohibits selling motor vehicle parts or components that are under safety, compliance, or emissions recall. Unless a part is requested to be returned to Ford, all parts replaced under this FSA must be scrapped in accordance with all applicable local, state and federal environmental protection and hazardous material regulations. Refer to the Parts Retention, Return, & Scrapping section of the FSA dealer bulletin for further information.